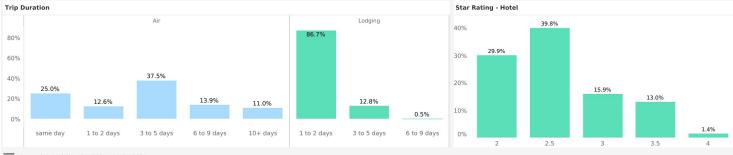

#### **Travel Window** Package vs Standalone **Traveler** Count VR Listing Type 31.7% 100% 95.6% 83.5% 80% 30% 80% 60% 60% 20% 17.0% 16.1% 40% 13.8% 40% 10% 8.8% 8.7% 20% 20% 11.2% 5.3% 4.4% 3.8% 0% Multi Adult Single 0% Part of Standalone Family Package 0 to 6 7 to 13 14 to 20 21 to 30 31 to 60 61 to 90 91 +