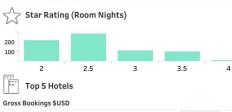

#### Enhanced Conversion Insight: Eureka Springs Arkansas

IO Number: 520586

| Basin Park Hotel and Spa                      | \$15,154 |
|-----------------------------------------------|----------|
| The Crescent Hotel and Spa                    | \$12,286 |
| Hotel O Eureka Springs - Christ Of Ozark Area | \$8,577  |
| Osage Creek Lodge                             | \$8,193  |
| Best Western Inn of the Ozarks                | \$5,103  |

#### Room Nights

| 74 | Basin Park Hotel and Spa                      |
|----|-----------------------------------------------|
| 64 | Hotel O Eureka Springs - Christ Of Ozark Area |
| 63 | Osage Creek Lodge                             |
| 48 | Travelers Inn                                 |
| 44 | The Crescent Hotel and Spa                    |

| All Hotels and Vacation Rental Properties     |       |             |              |              |              |  |  |
|-----------------------------------------------|-------|-------------|--------------|--------------|--------------|--|--|
|                                               |       | Room Nights | Average Dail | Gross Bookin | LOS - Weight |  |  |
| Basin Park Hotel and Spa                      | Hotel | 74          | \$205        | \$15,154     | 2            |  |  |
| The Crescent Hotel and Spa                    | Hotel | 44          | \$279        | \$12,286     | 2            |  |  |
| Hotel O Eureka Springs - Christ Of Ozark Area | Hotel | 64          | \$134        | \$8,577      | 2            |  |  |
| Osage Creek Lodge                             | Hotel | 63          | \$130        | \$8,193      | 1            |  |  |
| Best Western Inn of the Ozarks                | Hotel | 34          | \$150        | \$5,103      | 2            |  |  |
| Travelers Inn                                 | Hotel | 48          | \$101        | \$4,830      | 2            |  |  |
| The Trails Inn                                | Hotel | 36          | \$119        | \$4,287      | 2            |  |  |
| Super 8 by Wyndham Eureka Springs             | Hotel | 31          | \$136        | \$4,215      | 1            |  |  |
| The Regency Inn                               | Hotel | 24          | \$118        | \$2,821      | 2            |  |  |
| Eureka Springs Heritage Motel                 | Hotel | 27          | \$99         | \$2,673      | 2            |  |  |
| The Lodge                                     | Hotel | 28          | \$93         | \$2,611      | 1            |  |  |
| Log Cabin Inn                                 | Hotel | 16          | \$160        | \$2,566      | 2            |  |  |
| Wanderoo Lodge                                | Hotel | 14          | \$174        | \$2,441      | 2            |  |  |
| Candlewick Inn                                | Hotel | 20          | \$122        | \$2,441      | 2            |  |  |
| All Seasons Treehouse Village                 | Hotel | 6           | \$397        | \$2,380      | 3            |  |  |
| Quality Inn Eureka Springs South              | Hotel | 14          | \$145        | \$2,027      | 1            |  |  |
| Eureka Zen Cottages                           | Hotel | 6           | \$310        | \$1,859      | 3            |  |  |
| Arsenic and Old Lace B&B                      | Hotel | 5           | \$343        | \$1,713      | 3            |  |  |
| The Razorback Lodge                           | Hotel | 23          | \$73         | \$1,679      | 1            |  |  |
| Bridgeford House Bed and Breakfast            | Hotel | 8           | \$198        | \$1,586      | 2            |  |  |
| Pointe West Resort Motel                      | Hotel | 10          | \$132        | \$1,318      | 1            |  |  |
|                                               |       |             |              |              |              |  |  |