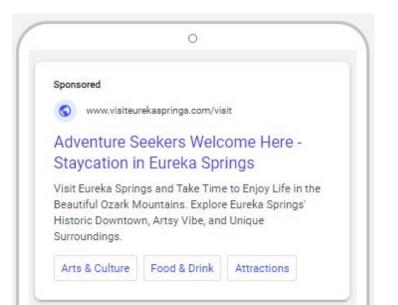

#### **TOP PERFORMERS**

Ad: Core Events - Fall (1200x1200), General - Fall (1200x628)

Region with Highest clicks: Little Rock-Pine Bluff DMA

Placement: Mobile Facebook Feeds

#### Engagements:

Comments: 78 Post Reactions: 1,132 Saves: 28 Shares: 147

Have a blast in Eureka Springs! From parades and zombie crawls to car rallies and Folk festivals, there is something for every enthusiast