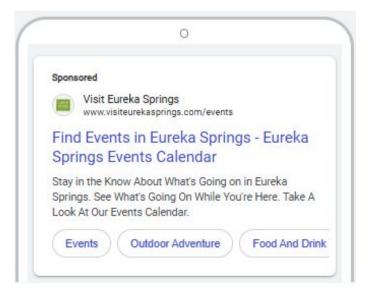

#### TOP PERFORMERS

Ads: Responsive: Core Events, 300x600: General 'Free to Be'

**Geos:** Dallas-Ft. Worth TX, Kansas City MO, Oklahoma City OK, Little Rock-Pine Bluff AR DMAs

**Audiences:** Travel Hotels & Accommodations, In Market: Fun Activities, Upcoming Events, Events This Weekend Near Me